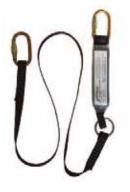

## ABL / ABLTW Shock Absorbing Lanyards

ABL2.0

ABL2.0SH

ABLTW1.5SH

We manufacture Shock Absorbing Lanyards up to a maximum of 2m. Shock absorbing Lanyards are available as a single or twin.

Designed for fall protection, complete with an integral shock absorber, which in the event of a fall minimises the force exerted on the user.

SL - Soft Loops

SH - Snap Scaffold Hooks

SC - Pear Shaped Scaffold Hooks

D - Delta Mallion

e.g ABL2.0SH is a 2m Shock Absorbing Lanayrd c/w a Snap Scaffold Hook and Karabiner

AB L 2.0 SH

Abtech

Lanyard