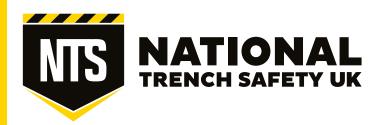

## ABL / ABLTW Shock Absorbing Lanyards

ABL2.0

ABL2.0SH

ABLTW1.5SH

We manufacture Shock Absorbing Lanyards up to a maximum of 2m. Shock absorbing Lanyards are available as a single or twin.

Designed for fall protection, complete with an integral shock absorber, which in the event of a fall minimises the force exerted on the user.

SL - Soft Loops

SH - Snap Scaffold Hooks

SC - Pear Shaped Scaffold Hooks

D - Delta Mallion

e.g ABL2.0SH is a 2m Shock Absorbing Lanayrd c/w a Snap Scaffold Hook and Karabiner

AB L 2.0 SH

Abtech

Lanyard