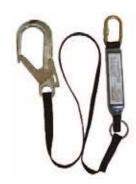

## ABL / ABLTW Shock Absorbing Lanyards

ABL2.0

ABL2.0SH

ABLTW1.5SH

We manufacture Shock Absorbing Lanyards up to a maximum of 2m. Shock absorbing Lanyards are available as a single or twin.

Designed for fall protection, complete with an integral shock absorber, which in the event of a fall minimises the force exerted on the user.

The Twin Lanyard allows the user freedom of movement without the risk of being unattached at any time.

As standard, Lanyards come complete with Karabiners each end. For other variants, please use the following codes:

SL - Soft Loops

SH - Snap Scaffold Hooks

SC - Pear Shaped Scaffold Hooks

D - Delta Mallion

e.g ABL2.0SH is a 2m Shock Absorbing Lanayrd c/w a Snap Scaffold Hook and Karabiner

AB L 2.0 SH

Abtech

Lanyard